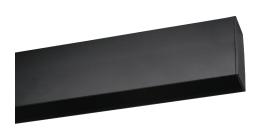

## **Product Description**

Magnetic Adsorption Technology , Lighting Luminaire Track system with Aluminum Alloy Housing with advance powder spray technology , anti-oxidation and anti-corrosion. It is designed for surface mounted and pendant mounted application.

| Product Name/产品名称    | UM5024                          |
|----------------------|---------------------------------|
| Dimension/尺寸         | 506/706/1006/1206/1506*45*92mm* |
| Lamp Source/光源       | 配套磁吸光源                          |
| Wattage/瓦数           | 30/45/60/75/100/150/200W*       |
| Available Color/外壳颜色 | White, Black                    |
| Shell material/外壳材质  | Aluminum                        |
| IP Rating/防护等级       | IP20                            |