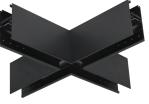

## **Connection Module**

UM5024L: 230\*230\*45\*92mm

UM5024T: 415\*230\*45\*92mm

UM5024X: 415\*415\*45\*92mm

61