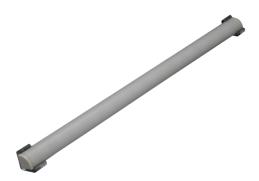

## **QRLB1010**

High grade Aluminium Linear / Line Channel carried with MIRON LED Flexitape.

Applications: For star-rated hotels, restaurants, bars, boutiques, clubs, entertainment places, exhibition centers, museums, offices, opera houses, stores, homes, villas, etc.

线条灯,采用MIRON LED 封胶的直角线灯。

| Product Name/产品名称     | RELB3016                | QRLB1010                |
|-----------------------|-------------------------|-------------------------|
| Dimension(WxH)/尺寸     | 30mm*15.7mm (*)         | 10mm*10mm (*)           |
| Lamp Source/光源        | LED SMD                 | LED SMD                 |
| Wattage/瓦数            | 20W/M                   | 10W/M                   |
| Luminous Flux/光通量     | 1250lm/M                | 850lm/M                 |
| Luminaire Efficacy/光效 | 62.5lm/w                | 85lm/w                  |
| Color Temperature/色温  | 2700K/3000K/4000K/6500K | 2700K/3000K/4000K/6500K |
| CRI/显色指数              | 80 (over 90 optional)   | 80 (over 90 optional)   |
| Dimming Method/调光方式   | *                       | *                       |
| Beam Angle/光束角        | 90°                     | 120°                    |
| Available Color/外壳颜色  | White                   | White                   |
| Shell material/外壳材质   | Aluminum                | Aluminum                |
| IP Rating/防护等级        | IP20                    | IP20                    |