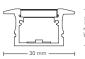

## **RELB3016**

 $\label{liminium Linear of Line Channel Carried with MIRON LED Flexitape. \\$ 

Applications: For star-rated hotels, restaurants, bars, boutiques, clubs, entertainment places, exhibition centers, museums, offices, opera houses, stores, homes, villas, etc.

线条灯,采用MIRON LED 封胶的直角线灯。

| Product Name/产品名称     | RELB3016                | QRLB1010                |
|-----------------------|-------------------------|-------------------------|
| Dimension(WxH)/尺寸     | 30mm*15.7mm (*)         | 10mm*10mm (*)           |
| Lamp Source/光源        | LED SMD                 | LED SMD                 |
| Wattage/瓦数            | 20W/M                   | 10W/M                   |
| Luminous Flux/光通量     | 1250lm/M                | 850lm/M                 |
| Luminaire Efficacy/光效 | 62.5lm/w                | 85lm/w                  |
| Color Temperature/色温  | 2700K/3000K/4000K/6500K | 2700K/3000K/4000K/6500K |
| CRI/显色指数              | 80 (over 90 optional)   | 80 (over 90 optional)   |
| Dimming Method/调光方式   | *                       | *                       |
| Beam Angle/光束角        | 90°                     | 120°                    |
| Available Color/外壳颜色  | White                   | White                   |
| Shell material/外壳材质   | Aluminum                | Aluminum                |
| IP Rating/防护等级        | IP20                    | IP20                    |